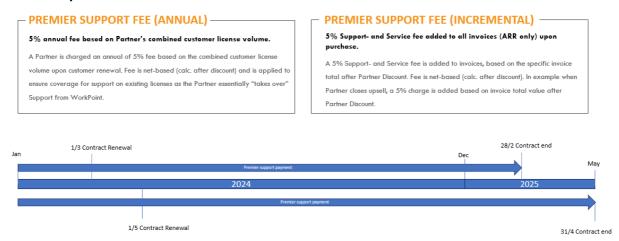

Therefore, by January 1<sup>st</sup>, 2024, a mandatory fee of 5% for Premier Support for Partners, will be included in the annual customer renewal retroactively starting by January 1<sup>st</sup>, 2024. For additional purchased made onetime fee of 5% will be added to invoice. Both fees are net-based.